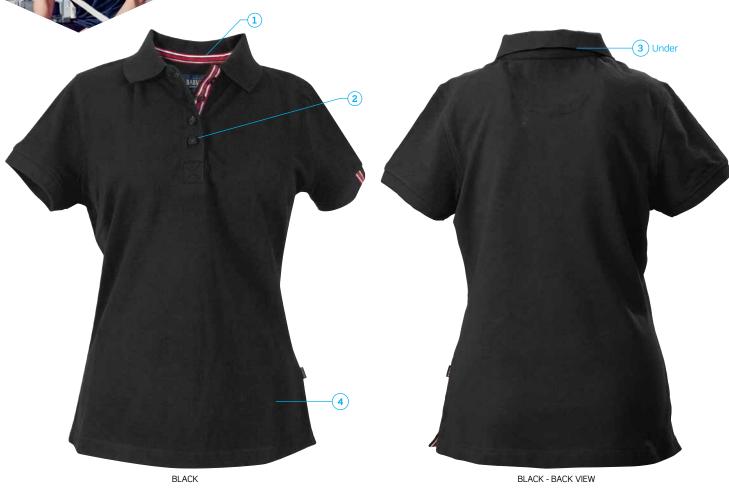

## Avon Women's Cotton Polo

Ladies' piqué polo in combed cotton with contrasting tape at neck, placket, side vent and loop at sleeve end. Bicoloured buttons. Contrast colour at reversed side collar.

1: Contrasting tape at neck, placket, side vent and loop at sleeve end. | 2:: Bicoloured buttons. | 3: Contrast colour at reversed side collar. 4: 100% Combed cotton, 240g/m<sup>2</sup>